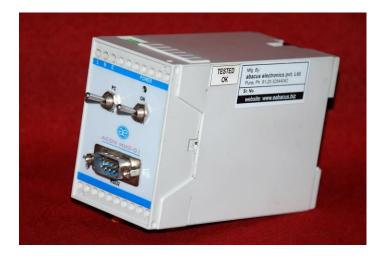

## **DATA Stored MMC card through RS232**

**INTRODUCTION:-** The ACON MMC-01 is unit build for dataloging purpose. Data can be stored in MMC card through RS232 serial port and the same can retrieved. Baud-rate is fixed for data transfer.

## **SPECIFICATIONS:**

| SOCKET | : | Chip Socket. | (Enclosure replace card.) |
|--------|---|--------------|---------------------------|
|        |   |              |                           |

CONNECTOR : DB9 (Male).

INDICATIONS : Power, Transmit and Receive

POWER : 230 VAC.

SIZE : 55[W] X 110[D] X 75[L] MM. (DIN RAIL)

1)

While downloading data into memory card put the toggle switch on LOG side.

2)

While reading data from memory card put the toggle switch on PC side and reset the unit, the entire data will appear in the hyper terminal window.