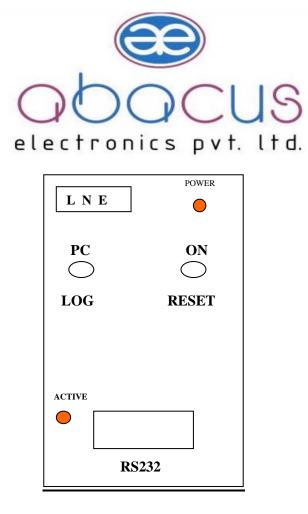

INDICATIONS : Power, Transmit and Receive

POWER : 230 VAC.

SIZE : 55[W] X 110[D] X 75[L] MM. (DIN RAIL)

1)

While downloading data into memory card put the toggle switch on LOG side.

2)

While reading data from memory card put the toggle switch on PC side and reset the unit, the entire data will appear in the hyper terminal window.

## 3)

To erase data type ERASE in the hyper terminal window, memory erased message will appear.

<u>Address:</u> Narhe Industrial Estate, Lane No. 1, Sr. No. 44/21, Narhe Gaon, Tal- Haveli, Pune, Maharashtra 411041 Tel : +91 9284025858 <u>Email:</u> Info@abacuselectronics.in <u>Webiste: www.abacuselectronics.in</u>